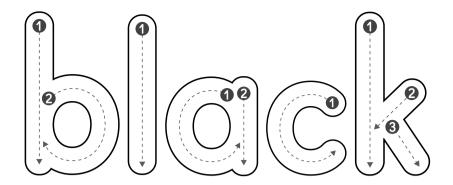

## brown brown brown

Color each picture brown.

Cut the letters and paste the correct spelling above.

r

b

n

W

Trace the word black.

Color each picture black.