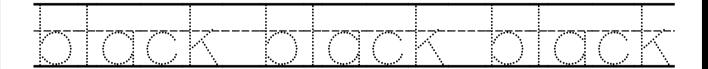

## brown brown brown

Color each picture brown.

Cut the letters and paste the correct spelling above.

r

b

n

W

Trace the word black.

Color each picture black.