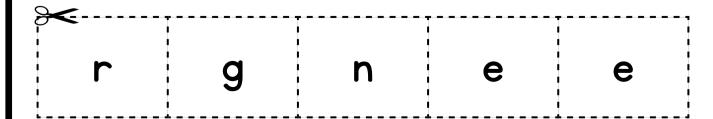

## <u>green green green</u>

Color each picture green.

Trace the word blue.

Color each picture

blue.

Cut the letters and paste the correct spelling above.

**}**<

u

b

I

**e** 

Trace the word purple.

Color each picture purple.

Cut the letters and paste the correct spelling above.

p e p r u l

Trace the word pink.