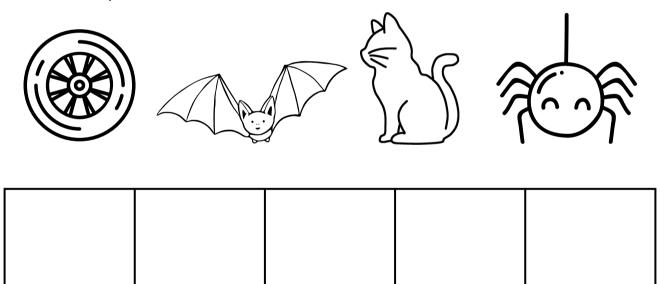

## IKKOW MY COLORSI

**FINE MOTOR SKILLS WORKBOOK** 



NAME:





Trace the word orange.



Color each picture orange.









Trace the word green.

## <u>green green green</u>

Color each picture green.







Trace the word blue.



Color each picture

blue.









Cut the letters and paste the correct spelling above.

**}**<

u

b

I

**e** 



Trace the word purple.



Color each picture purple.



Cut the letters and paste the correct spelling above.

p e p r u l



Trace the word pink.



Color each picture pink.







Trace the word brown..

## brown brown brown

Color each picture brown.









Cut the letters and paste the correct spelling above.



r

b

n

W



Trace the word black.



Color each picture black.