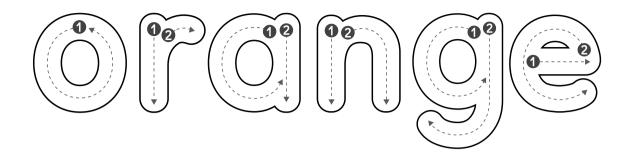

## IKKOW MY COLORSI

**FINE MOTOR SKILLS WORKBOOK** 

NAME:

Trace the word orange.

Color each picture orange.

Trace the word green.