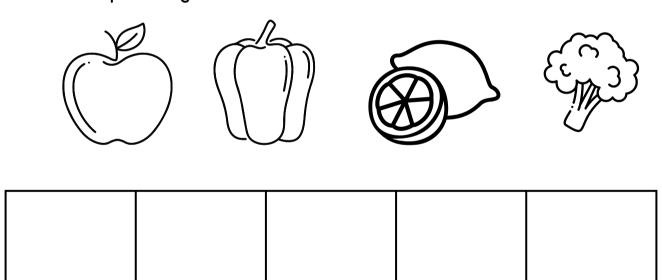

## <u>green green green</u>

Color each picture green.

Trace the word blue.

Color each picture

blue.

Cut the letters and paste the correct spelling above.

**}**<

u