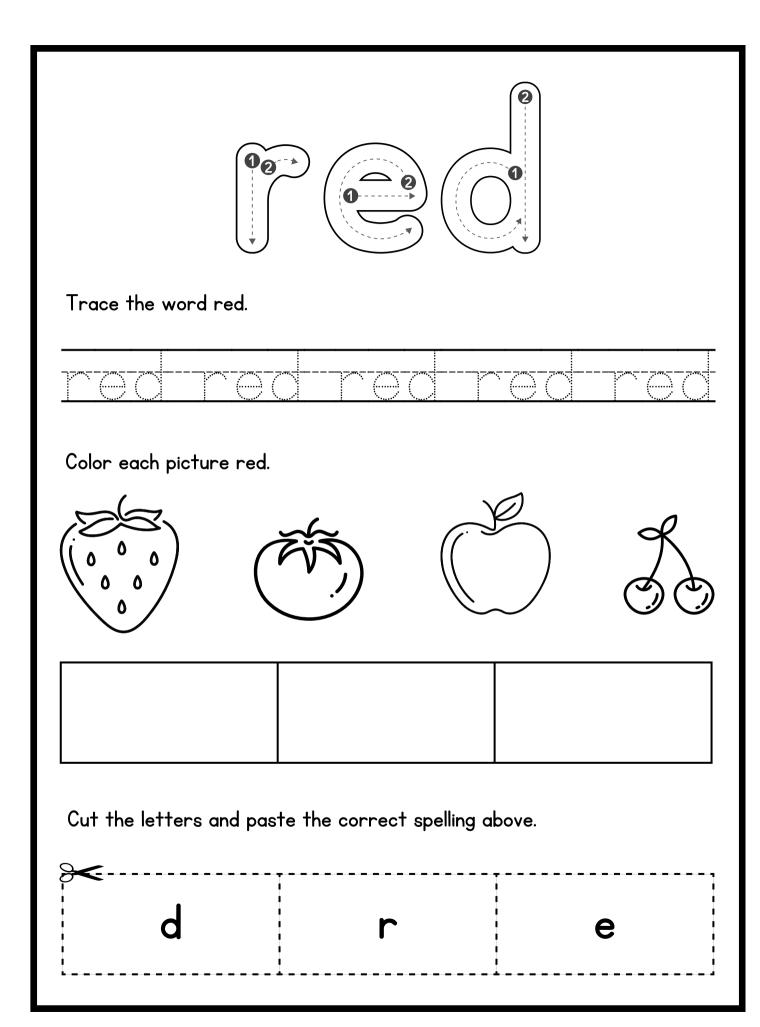

## IKKOW MY COLORSI

**FINE MOTOR SKILLS WORKBOOK** 

NAME:

Trace the word orange.

Color each picture orange.

Trace the word green.